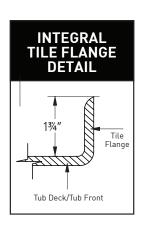

#### **CODES/STANDARDS**

Specified model meets or exceeds the requirements for the following standards: ANSI, ASME

Installation: Measure tub before building tub deck. For best results, Jetta Corporation recommends 1"-3" of mortar bedding under the tub base for maximum support. Dimensional variance on drawings may be +/- 1/2 inch and are subject to change without notice.