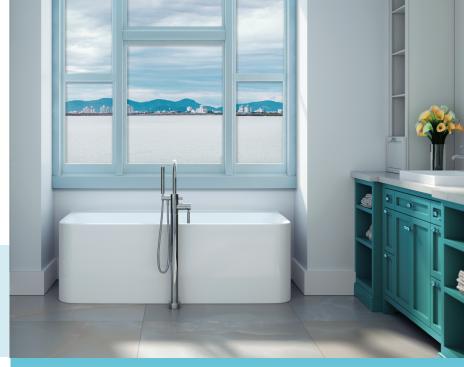

## MORGAN E142S

66" x 33" x 23" CENTER DRAIN

# MORGAN E142S

### JETTA SOAK HYDROTHERAPY | 66"x 33"x 23" CENTER DRAIN