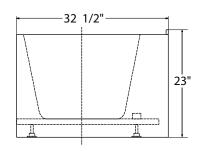

## MORGAN E142S

66" x 33" x 23" CENTER DRAIN

### JETTA SOAK HYDROTHERAPY | 66"x 33"x 23" CENTER DRAIN