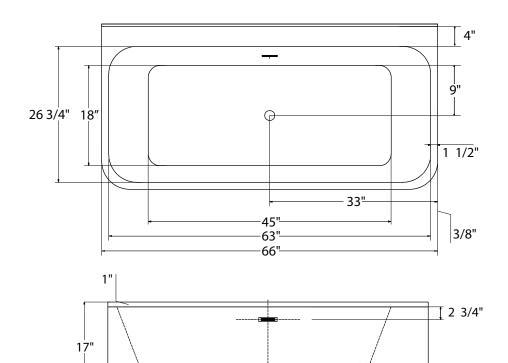

## MORGAN E142S

66" x 33" x 23" CENTER DRAIN

#### **CODES/STANDARDS**

Specified model meets or exceeds the requirements for the following standards: ANSI, ASME

Installation: Measure tub before building tub deck. For best results, Jetta Corporation recommends 1"-3" of mortar bedding under the tub base for maximum support. Dimensional variance on drawings may be +/- 1/2 inch and are subject to change without notice.