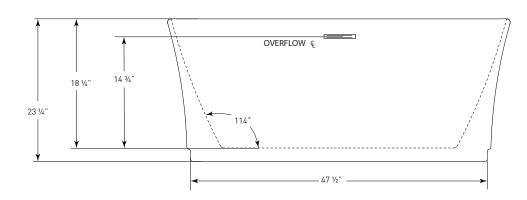

Cosmo Collection

## FLARE

(J-83) 59" x 30" x 23" APPROX. OPERATING GALLONS: 55

- Sleek, contemporary look
- High-gloss / high-impact acrylic
- Leveling feet
- Integrated linear waste & overflow (standard chrome)
  - White available

### **COLORS AVAILABLE**

White



Sold separately. Not required for tub install

### COSMO ABOVE FLOOR DRAIN KIT

- Freestanding tub rough-in
- Install before tile
- Designed to be installed in a 8" to 10" joist space
- Can be installed with waterproof membrane

FOR INFORMATION OR TO PLACE AN ORDER CALL 1.800.288.7771



### **TECHNICAL SPECIFICATIONS**

# FLARE J-83 59" x 30" x 23" RECTANGLE SOAKER









#### JETTACORP.COM

INSTALLATION: Measure tub before installing.

Dimensional variance on drawings my be +/-  $\overline{1/2}$  inch and are subject to change without notice

© 2018 Jetta Corporation. All rights reserved.

Specifications are subject to change without notice.

REV 01/2018