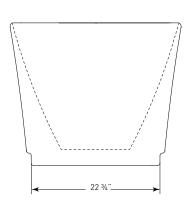

Cosmo Collection

## FLARE

(J-83) 59" x 30" x 23" APPROX. OPERATING GALLONS: 55

- Sleek, contemporary look
- High-gloss / high-impact acrylic
- Leveling feet
- Integrated linear waste & overflow (standard chrome)
  - White available

### **COLORS AVAILABLE**

White



Sold separately. Not required for tub install

### COSMO ABOVE FLOOR DRAIN KIT

- Freestanding tub rough-in
- Install before tile
- Designed to be installed in a 8" to 10" joist space
- Can be installed with waterproof membrane

FOR INFORMATION OR TO PLACE AN ORDER CALL 1.800.288.7771



### **TECHNICAL SPECIFICATIONS**

# FLARE J-83 59" x 30" x 23" RECTANGLE SOAKER









#### JETTACORP.COM

INSTALLATION: Measure tub before installing.

Dimensional variance on drawings my be +/-  $\overline{1/2}$  inch and are subject to change without notice

© 2018 Jetta Corporation. All rights reserved.

Specifications are subject to change without notice.

REV 01/2018