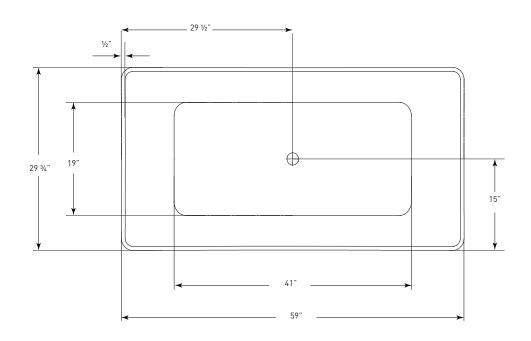

Cosmo Collection

## FLARE

(J-83) 59" x 30" x 23" APPROX. OPERATING GALLONS: 55

- Sleek, contemporary look
- High-gloss / high-impact acrylic
- Leveling feet
- Integrated linear waste & overflow (standard chrome)
  - White available

### **COLORS AVAILABLE**

White



Sold separately. Not required for tub install

### COSMO ABOVE FLOOR DRAIN KIT

- Freestanding tub rough-in
- Install before tile
- Designed to be installed in a 8" to 10" joist space
- Can be installed with waterproof membrane

FOR INFORMATION OR TO PLACE AN ORDER CALL 1.800.288.7771



### **TECHNICAL SPECIFICATIONS**

# FLARE J-83 59" x 30" x 23" RECTANGLE SOAKER









#### JETTACORP.COM

INSTALLATION: Measure tub before installing.

Dimensional variance on drawings my be +/-  $\overline{1/2}$  inch and are subject to change without notice

© 2018 Jetta Corporation. All rights reserved.

Specifications are subject to change without notice.

REV 01/2018