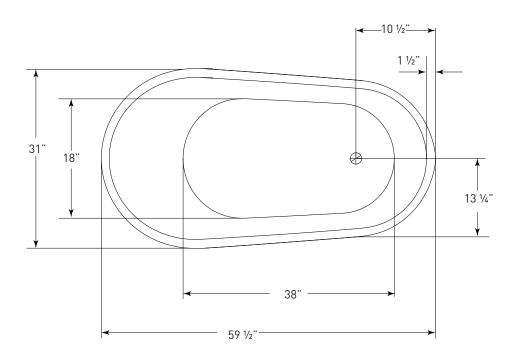

## Cosmo Collection

(J-87) 59" x 31" x 29" APPROX. OPERATING GALLONS: 55

- Sleek, contemporary look
- High-gloss / high-impact acrylic
- Leveling feet
- Integrated linear waste & overflow (standard chrome)
  - White available

### **TECHNICAL SPECIFICATIONS**

LUCID J-87 59" x 31" x 29" RECTANGLE SOAKER