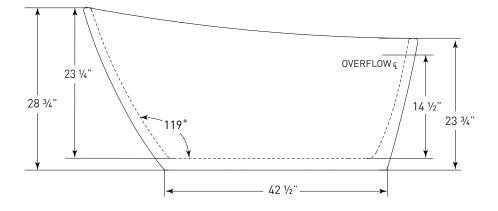

## Cosmo Collection

(J-87) 59" x 31" x 29" APPROX. OPERATING GALLONS: 55

- Sleek, contemporary look
- High-gloss / high-impact acrylic
- Leveling feet
- Integrated linear waste & overflow (standard chrome)
  - White available

### **TECHNICAL SPECIFICATIONS**

LUCID J-87 59" x 31" x 29" RECTANGLE SOAKER