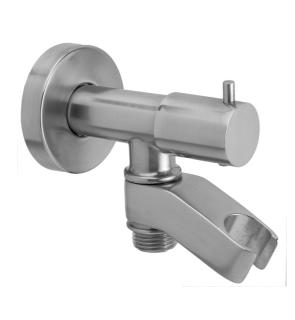

## Water Supply Elbow with Built in Shut Off & Handshower Holder

#### **FEATURES**:

- Brass water supply elbow with built in shut off & swivel handshower holder
- 1/2" Female inlet x 1/2" Male outlet
- Sliding escutcheon for easy installation
- Use with all handshowers & bidet sprays
- Controls water flow (on/off)
- Consists of 6462 & 8016