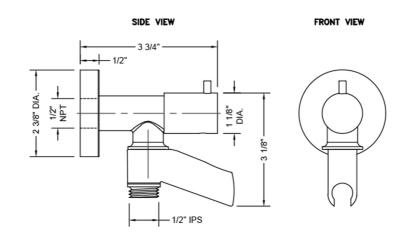

ndshowers & bidet sprays
- Controls water flow (on/off)
- Consists of 6462 & 8016

#### **AVAILABLE FINISHES:**

| Polished Chrome (PCH)   | Satin Chrome (SC)   |
|-------------------------|---------------------|
| Satin Nickel (SN)       | Pewter (PEW)        |
| Polished Nickel (PN)    | Antique Brass (AB)  |
| Oil-Rubbed Bronze (ORB) | Polished Brass (PB) |
| Vintage Bronze (VB)     | Satin Brass (SB)    |
| Satin Gold (SG)         | Polished Gold (PG)  |
| Bombay Gold (BG)        | Jewelers Gold (JG)  |
| White (WH)              | Sedona Beige (SDB)  |
| Unlacquered Brass (ULB) | Satin Cooper (SCU)  |

Bronze Umber (BU) Caramel Bronze (CB) Antique Copper (ACU) Polished Copper (PCU) Matte Black (MBK) Black Nickel (BKN) Europa Bronze (EB) Tristan Brass (TB)

#### SPECIFICATION DRAWING:



QUARTER TURN