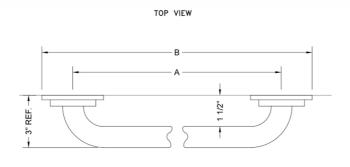

#### **SPECIFICATION DRAWING:**

| 2" X 2" - 2" X 2" - 2" X 3" - 2" X 3" - 2" X 3" - 3" X 3" X |  |  |  | 1 |
|-------------------------------------------------------------------------------------------------------------------------------------------------------------------------------------------------------------------------------------------------------------------------------------------------------------------------------------------------------------------------------------------------------------------------------------------------------------------------------------------------------------------------------------------------------------------------------------------------------------------------------------------------------------------------------------------------------------------------------------------------------------------------------------------------------------------------------------------------------------------------------------------------------------------------------------------------------------------------------------------------------------------------------------------------------------------------------------------------------------------------------------------------------------------------------------------------------------------------------------------------------------------------------------------------------------------------------------------------------------------------------------------------------------------------------------------------------------------------------------------------------------------------------------------------------------------------------------------------------------------------------------------------------------------------------------------------------------------------------------------------------------------------------------------------------------------------------------------------------------------------------------------------------------------------------------------------------------------------------------------------------------------------------|--|--|--|---|
|-------------------------------------------------------------------------------------------------------------------------------------------------------------------------------------------------------------------------------------------------------------------------------------------------------------------------------------------------------------------------------------------------------------------------------------------------------------------------------------------------------------------------------------------------------------------------------------------------------------------------------------------------------------------------------------------------------------------------------------------------------------------------------------------------------------------------------------------------------------------------------------------------------------------------------------------------------------------------------------------------------------------------------------------------------------------------------------------------------------------------------------------------------------------------------------------------------------------------------------------------------------------------------------------------------------------------------------------------------------------------------------------------------------------------------------------------------------------------------------------------------------------------------------------------------------------------------------------------------------------------------------------------------------------------------------------------------------------------------------------------------------------------------------------------------------------------------------------------------------------------------------------------------------------------------------------------------------------------------------------------------------------------------|--|--|--|---|

FRONT VIEW

| GRAB BAR WITH CONTEMPORARY SQUARE/DIAMOND FLANGE |              |     |     |  |  |
|--------------------------------------------------|--------------|-----|-----|--|--|
| PART. #                                          | DESCRIPTION  | Α   | В   |  |  |
| 2712                                             | 12" GRAB BAR | 12" | 15" |  |  |
| 2716                                             | 16" GRAB BAR | 16" | 19" |  |  |
| 2718                                             | 18" GRAB BAR | 18" | 21" |  |  |
| 2724                                             | 24" GRAB BAR | 24" | 27" |  |  |
| 2732                                             | 32" GRAB BAR | 32" | 35" |  |  |
| 2736                                             | 36" GRAB BAR | 36" | 39" |  |  |
| 2742                                             | 42" GRAB BAR | 42" | 45" |  |  |
| 2748                                             | 48" GRAB BAR | 48" | 51" |  |  |