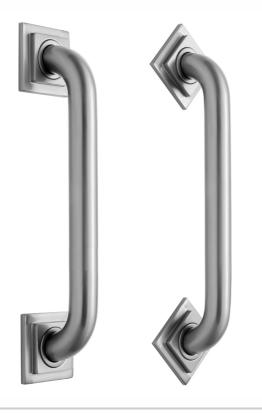

# 18" Deluxe Grab Bar with Contemporary Square/Diamond Flange

#### **FEATURES:**

- ADA compliant when properly installed
- Complements Cubix®, Astor & Westfield collections
- Covers standard 3" flange on stainless steel grab bars
- No need to re-tile in retro-fit applications
- Flange can be mounted in square or diamond position
- 1 <sup>1</sup>/<sub>4</sub>" diameter
- 18" center post to center post
- For large quantity custom lengths contact hospitality@jaclo.com