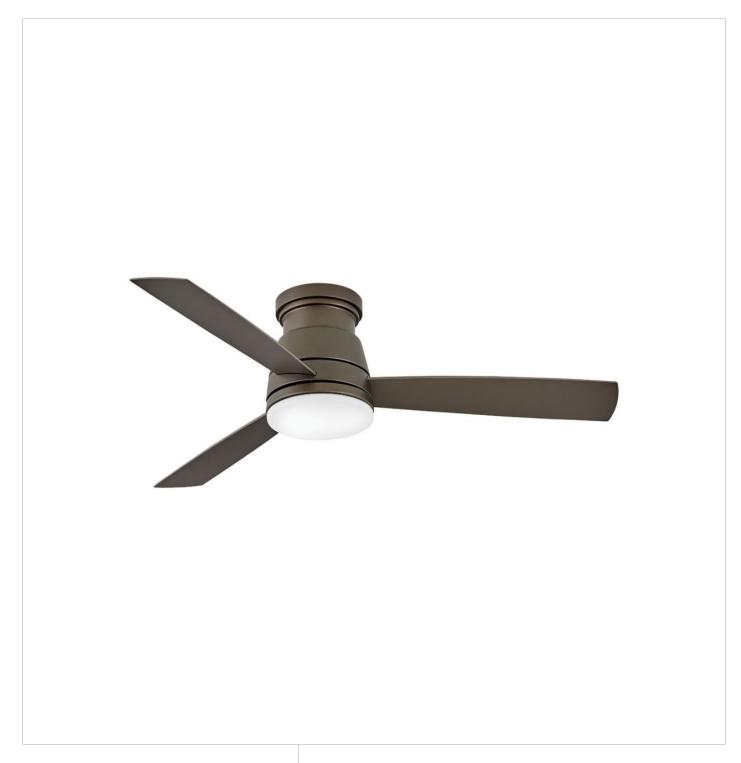

## 902752FMM-LWD

Trey features a sleek flush mount design that packs a powerful punch. Its transitional style comes equipped with robust blades that seamlessly pair performance and precision. Trey is offered in versatile Brushed Nickel, Metallic Matte Bronze and Matte White finish options, and its integrated LED lighting and DC motor technology deliver excellent energy efficiency. A timeless etched opal light kit completes the look for a refined appearance. Trey is so versatile; it ca...

FINISH: Metallic Matte Bronze

GLASS: Etched Opal

WIDTH: 52"
HEIGHT: 11.8"
BLADE COUNT: 3

**HINKLEY** 33000 Pin Oak Parkway Avon Lake, OH 44012 **PHONE: (440) 653-5500** Toll Free: 1 (800) 446-5539 hinkley.com