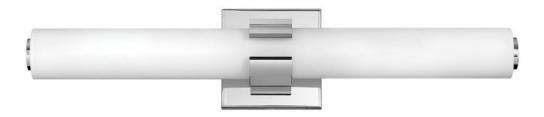

## 53062CM

Bold and balanced are the defining elements of Aiden. A striking, signature cuff centers the etched white glass baton, while matching end caps complete the simple symmetry. The clean transitional silhouette with either a Chrome or Black finish can be mounted vertically or horizontally with Invisi-mount for a look that is as flexible as it is fashionable.

FINISH: Chrome GLASS: Etched White WIDTH: 22.8" HEIGHT: 4.8" LIGHT SOURCE: Integrated LED WATTAGE: 35w LED \*Included