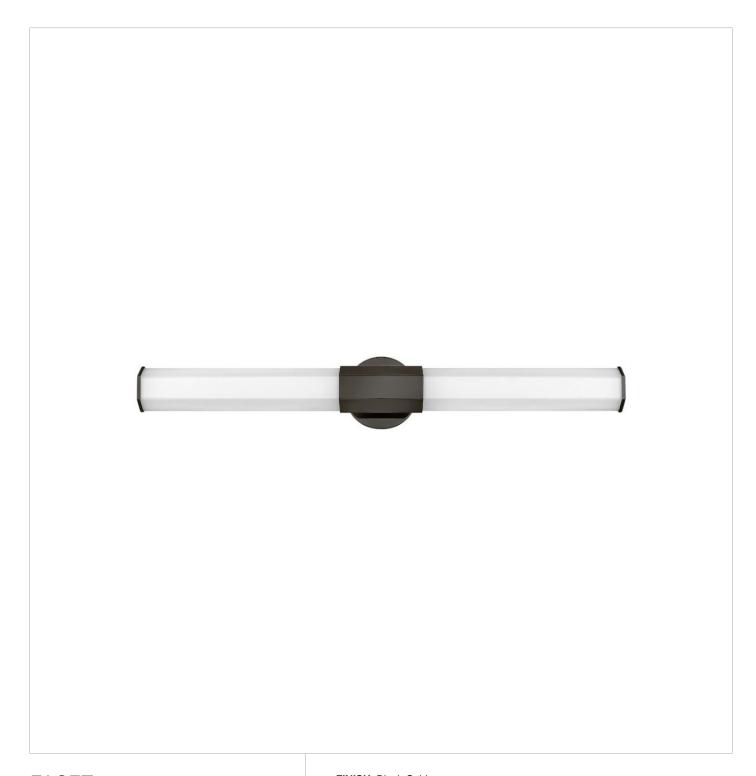

## **FACET**

LARGE LED VANITY

## 51153BX

For a profile that is unpretentious, yet unforgettable, view all the sides of Facet. Interesting angles combine with a bold center bracelet to create the edgy and contemporary look. Hexagonal etched glass is showcased by Heritage Brass, Polished Nickel or Black Oxide center and end caps of the same shape, while the Invisimount system remains unseen to simply highlight the superior style.

FINISH: Black Oxide GLASS: Etched WIDTH: 5" HEIGHT: 32"

LIGHT SOURCE: Integrated LED WATTAGE: 40w LED \*Included

HINKLEY 33000 Pin Oak Parkway Avon Lake, OH 44012 **PHONE: (440) 653-5500** Toll Free: 1 (800) 446-5539 hinkley.com