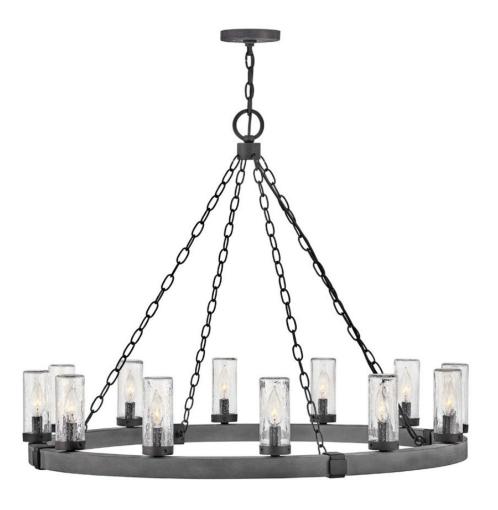

## 29207DZ-LL

The fresh, rustic design of the Sawyer collection will inject any outdoor living experience with the warm, cozy ambiance of an indoor setting. Constructed with Hinkley's own anti-corrosion coating, Sawyer ensures maximum resiliency and performance in the elements.

FINISH: Aged Zinc
GLASS: Clear Seedy

**WIDTH**: 38" **HEIGHT**: 28.5"

LIGHT SOURCE: LED Lamp

WATTAGE: 12-5w Cand. LED \*Included

**HINKLEY** 33000 Pin Oak Parkway Avon Lake, OH 44012 **PHONE: (440) 653-5500** Toll Free: 1 (800) 446-5539 hinkley.com