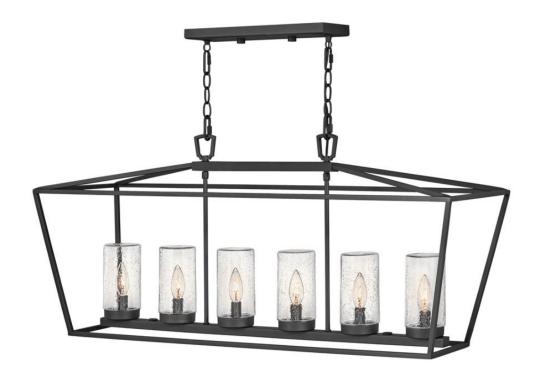

## 2569MB

The clean and classic design of Alford Place from the Open Air Collection features a line of chandelier options. Each traditional oversized cage entraps a series of lamps enclosed by clear seedy glass. Available in Oil Rubbed Bronze and Museum Black finish, Alford Place provides excellent illumination from all sides.

FINISH: Museum Black
GLASS: Clear Seedy

**WIDTH**: 40" **HEIGHT**: 18.8"

**DEPTH**: 12"

LIGHT SOURCE: Socket WATTAGE: 6-60w Cand.

HINKLEY 33000 Pin Oak Parkway Avon Lake, OH 44012 **PHONE: (440) 653-5500** Toll Free: 1 (800) 446-5539 hinkley.com