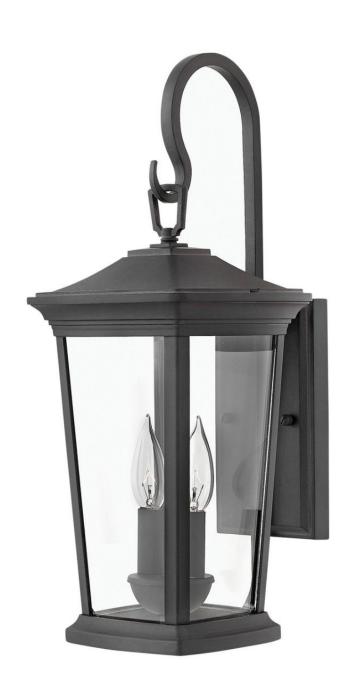

## **BROMLEY**

MEDIUM WALL MOUNT LANTERN

## 2364MB-LL

Bromley's handsome silhouette features an updated traditional design that combines elegant and stately details. These dignified die-casted aluminum fixtures convey sophistication in a Museum Black finish that complements any façade. Specialty touches such as a "Shepherd's Hook" decorative scrolled arm and multiple mounting points highlight Bromley's homage to tradition and quality.

FINISH: Museum Black

GLASS: Clear WIDTH: 8" HEIGHT: 20"

**LIGHT SOURCE**: LED Lamp

WATTAGE: 2-5w Cand. LED \*Included

**HINKLEY** 33000 Pin Oak Parkway Avon Lake, OH 44012 **PHONE: (440) 653-5500** Toll Free: 1 (800) 446-5539 hinkley.com