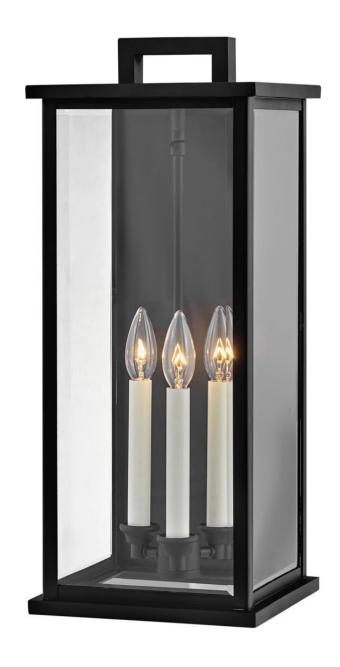

## **WEYMOUTH**

LARGE WALL MOUNT LANTERN

## 20015BK

Modernize your outdoor space without sacrificing the traditional appeal you long for. Weymouth's subtle yet overstated frame features a clean design; while its symmetrical lines evoke timeless elegance with a contemporary edge. The contrast candle sleeves in warm white balance the robust matte black aluminum cast frame. The beveled glass is an elegant touch to help refract the light. Weymouth is available in a Black finish.

FINISH: Black

GLASS: Clear Beveled

WIDTH: 9" HEIGHT: 22"

LIGHT SOURCE: Socket WATTAGE: 3-60w Cand.

**HINKLEY** 33000 Pin Oak Parkway Avon Lake, OH 44012 **PHONE: (440) 653-5500** Toll Free: 1 (800) 446-5539 hinkley.com