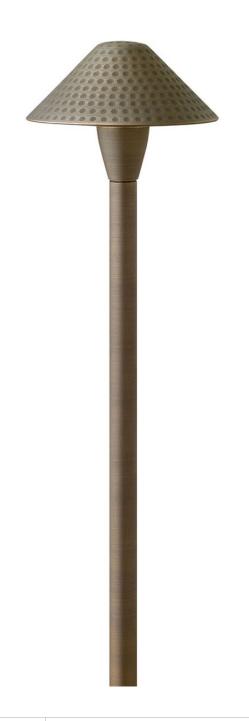

## HARDY ISLAND LG. HAMMERED PATH LIGHT

HARDY ISLAND LARGE HAMMERED LED PATH LIGHT

## 16007MZ-LL

Named after the ruggedly beautiful island off the coast of British Columbia, Hardy Island products are impeccably designed to defy the harshest environments. Hinkley Path Lights add impeccable style and safety to walkways and outdoor living environments to create sophisticated curb appeal.

FINISH: Matte Bronze

GLASS: Clear WIDTH: 6.8" HEIGHT: 23.3" DEPTH: 6.8"

**LIGHT SOURCE**: LED Lamp

WATTAGE: 1-1.50w T3 LED \*Included

HINKLEY 33000 Pin Oak Parkway Avon Lake, OH 44012 **PHONE: (440) 653-5500** Toll Free: 1 (800) 446-5539 hinkley.com