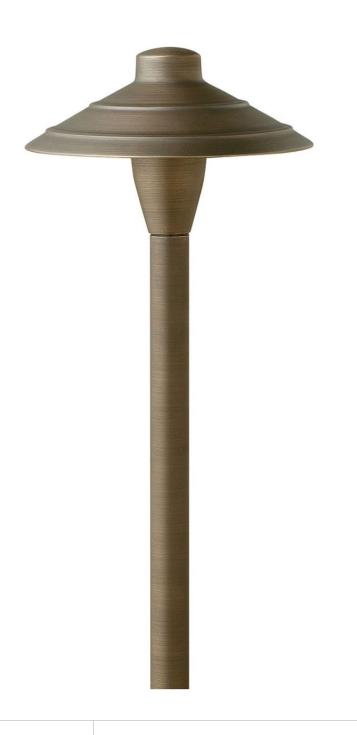

## HARDY ISLAND SM. TRADITIONAL PATH LIGHT

HARDY ISLAND SMALL TRADITIONAL LED PATH LIGHT

## 16004MZ-LL

Named after the ruggedly beautiful island off the coast of British Columbia, Hardy Island products are impeccably designed to defy the harshest environments. Hinkley Path Lights add impeccable style and safety to walkways and outdoor living environments to create sophisticated curb appeal.

FINISH: Matte Bronze

**WIDTH**: 7" **HEIGHT**: 15.5"

LIGHT SOURCE: LED Lamp

WATTAGE: 1-1.50w T3 LED \*Included

HINKLEY 33000 Pin Oak Parkway Avon Lake, OH 44012 **PHONE: (440) 653-5500** Toll Free: 1 (800) 446-5539 hinkley.com