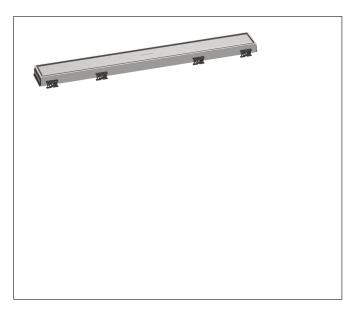

## **Product Picture**

Brand hansgrohe

Art. Name RainDrain Match Trim 23 5/8" with Height Adjustable Frame

Art. Nr. 56036801

Surface Brushed Stainless Steel

1

Pos.