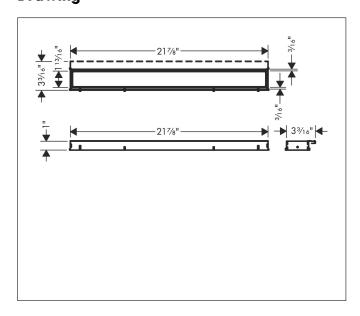

Brand hansgrohe

Art. Name RainDrain Match Trim 23 5/8" with Height Adjustable Frame

Art. Nr. 56036801

Surface Brushed Stainless Steel

1

Pos.

## **Product Picture**



## **Drawing**



## **Features**

- Consists of: design trim, height adjustable frame, wall installation flange
- Mounting type: wall-mounted, free in the floor
- Grate tileable on the rear, except for glass finishes (-450 and -610)
- Easy to clean surface
- Easy adjustment to tile thickness with height adjustable frame (7 – 18 mm)
- Tile thickness: up to 18 mm
- Suitable for any type of tile
- Up to 60 l/min drainage capacity
- Where to use: new construction, renovation
- Grate removal tool allows easy removal of the trim
- Wall mounting possible
- tile inlay depth: 12 mm
- Grate material: Stainless Steel 304 (1.4301)
- Suitable for primary and secondary drainage
- Frame width: 62 mm

## **Technology**