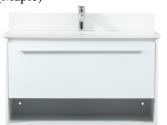

## **Roman collection**

36 inch single bathroom vanity Set

Item No: VF43536MBL-BS (Blue)

Item No: VF43536MCG-BS (Concrete Grey)

Item No: VF43536MMP-BS (Maple)

Item No: VF43536MWH-BS (White)

Item No: VF43536MTK-BS (Teak)

## **Dimensions**

| Overall dimensions | 36"L x 18"W x 19.7"H |
|--------------------|----------------------|
| Top thickness      | 0.75"                |