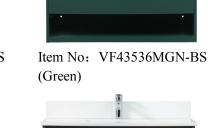

## **Roman collection**

36 inch single bathroom vanity Set

Item No: VF43536MBL-BS (Blue)

Item No: VF43536MCG-BS (Concrete Grey)

Item No: VF43536MMP-BS (Maple)

Item No: VF43536MWH-BS (White)

Item No: VF43536MTK-BS (Teak)