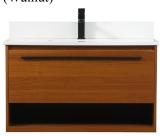

## **Roman collection**

36 inch single bathroom vanity Set

Item No: VF43536MBL-BS (Blue)

Item No: VF43536MCG-BS (Concrete Grey)

Item No: VF43536MMP-BS (Maple)

Item No: VF43536MWH-BS (White)

Item No: VF43536MTK-BS (Teak)

## **Dimensions**

| Overall dimensions | 36"L x 18"W x 19.7"H |
|--------------------|----------------------|
| Top thickness      | 0.75"                |

## **Specifications**

| Blue/Concrete Grey/Green/ |
|---------------------------|
| Maple/Walnut/White/Teak   |
| Ivory                     |
| MDF                       |
| Quartz                    |
| yes                       |
| porcelain                 |
| yes                       |
| undermount                |
| NO                        |
| 0                         |
| YES                       |
| 1                         |
| yes                       |
| free-standing             |
| no                        |
| yes                       |
| no                        |
| no                        |
| widespread                |
| no                        |
| no                        |
| yes                       |
| 1 year limited            |
| LTL                       |
|                           |