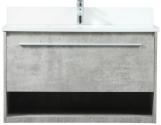

## **Roman collection**

36 inch single bathroom vanity Set

Item No: VF43536MBL-BS (Blue)

Item No: VF43536MCG-BS (Concrete Grey)

Item No: VF43536MMP-BS (Maple)

Item No: VF43536MWH-BS (White)

Item No: VF43536MTK-BS (Teak)

## **Dimensions**

| Overall dimensions | 36"L x 18"W x 19.7"H |
|--------------------|----------------------|
| Top thickness      | 0.75"                |