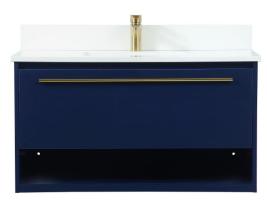

## **Roman collection**

36 inch single bathroom vanity Set

Item No: VF43536MBL-BS (Blue)

Item No: VF43536MCG-BS (Concrete Grey)

Item No: VF43536MMP-BS (Maple)

Item No: VF43536MWH-BS (White)

Item No: VF43536MTK-BS (Teak)

## **Dimensions**

| Overall dimensions | 36"L x 18"W x 19.7"H |
|--------------------|----------------------|
| Top thickness      | 0.75"                |