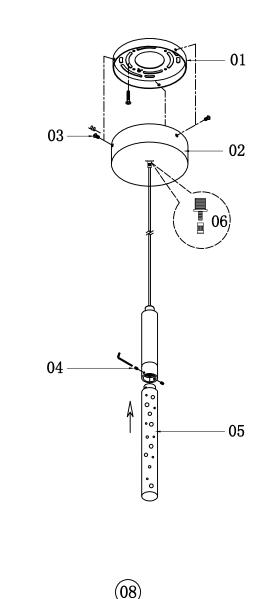

# Frame Assembly Diagram

5203D5 D4.75"H13.33"L1

## Frame Assembly Instructions

### Installation:

Please read all instructions carefully. Before you proceed to install make sure that the power supply is turned off and remains off until installation is complete. Please note that each part has been assigned a number. Please proceed in a numerical order.

1. Install the canopy part(1).

2. Fasten the fixture loop to hang the whole fixture(2).

3. Install the Light dish A(3) and bulb(4)-not included.

4. Follow the crystal instruction to hang the crystal.

5. Install the Shade pattern(5).

6. Please unscrew the cap (06) of the expansion part before adjusting the line, and then screw on the cap after adjusting the line.

5203D5 D4. 75"H13. 33"L1