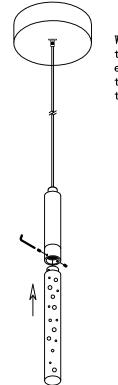

1. Install the canopy part(1).

2. Fasten the fixture loop to hang the whole fixture(2).

3. Install the Light dish A(3) and bulb(4)-not included.

4. Follow the crystal instruction to hang the crystal.

5. Install the Shade pattern(5).

6. Please unscrew the cap (06) of the expansion part before adjusting the line, and then screw on the cap after adjusting the line.

5203D5 D4. 75"H13. 33"L1