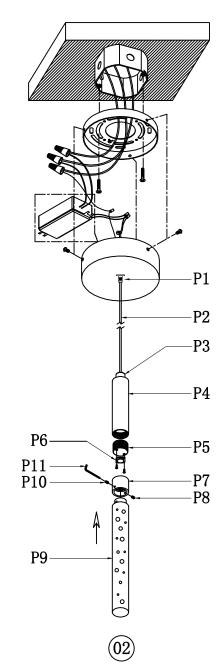

### PARTS LIST

| part | picture                                                                                                                                                                                                                                                                                                                                                                                                                                                                                                                                                                                                                                                                                                                                                                                                                                                                                                                                                                                                                                                                                                                                                                                                                                                                                                                                                                                                                                                                                                                                                                                                                                                                                                                                                                                                                                                                                                                                                                                                                                                                                                                        | Description                      | Qty | Check list |
|------|--------------------------------------------------------------------------------------------------------------------------------------------------------------------------------------------------------------------------------------------------------------------------------------------------------------------------------------------------------------------------------------------------------------------------------------------------------------------------------------------------------------------------------------------------------------------------------------------------------------------------------------------------------------------------------------------------------------------------------------------------------------------------------------------------------------------------------------------------------------------------------------------------------------------------------------------------------------------------------------------------------------------------------------------------------------------------------------------------------------------------------------------------------------------------------------------------------------------------------------------------------------------------------------------------------------------------------------------------------------------------------------------------------------------------------------------------------------------------------------------------------------------------------------------------------------------------------------------------------------------------------------------------------------------------------------------------------------------------------------------------------------------------------------------------------------------------------------------------------------------------------------------------------------------------------------------------------------------------------------------------------------------------------------------------------------------------------------------------------------------------------|----------------------------------|-----|------------|
| ZA   | Contraction of the second seco | 4"Junction box<br>(not included) | 1   |            |
| ZB   | C3                                                                                                                                                                                                                                                                                                                                                                                                                                                                                                                                                                                                                                                                                                                                                                                                                                                                                                                                                                                                                                                                                                                                                                                                                                                                                                                                                                                                                                                                                                                                                                                                                                                                                                                                                                                                                                                                                                                                                                                                                                                                                                                             | P4 traction relief               | 3   |            |
| ZC   |                                                                                                                                                                                                                                                                                                                                                                                                                                                                                                                                                                                                                                                                                                                                                                                                                                                                                                                                                                                                                                                                                                                                                                                                                                                                                                                                                                                                                                                                                                                                                                                                                                                                                                                                                                                                                                                                                                                                                                                                                                                                                                                                | Ø4.52"*0.59"<br>Mounting bracket | 1   |            |
| ZD   | •                                                                                                                                                                                                                                                                                                                                                                                                                                                                                                                                                                                                                                                                                                                                                                                                                                                                                                                                                                                                                                                                                                                                                                                                                                                                                                                                                                                                                                                                                                                                                                                                                                                                                                                                                                                                                                                                                                                                                                                                                                                                                                                              | 5/32-32 Screw                    | 2   |            |
| ZE   |                                                                                                                                                                                                                                                                                                                                                                                                                                                                                                                                                                                                                                                                                                                                                                                                                                                                                                                                                                                                                                                                                                                                                                                                                                                                                                                                                                                                                                                                                                                                                                                                                                                                                                                                                                                                                                                                                                                                                                                                                                                                                                                                | LED Drive                        | 1   |            |
| ZF   | 0                                                                                                                                                                                                                                                                                                                                                                                                                                                                                                                                                                                                                                                                                                                                                                                                                                                                                                                                                                                                                                                                                                                                                                                                                                                                                                                                                                                                                                                                                                                                                                                                                                                                                                                                                                                                                                                                                                                                                                                                                                                                                                                              | Plastic bracket                  | 2   |            |
| ZG   | •                                                                                                                                                                                                                                                                                                                                                                                                                                                                                                                                                                                                                                                                                                                                                                                                                                                                                                                                                                                                                                                                                                                                                                                                                                                                                                                                                                                                                                                                                                                                                                                                                                                                                                                                                                                                                                                                                                                                                                                                                                                                                                                              | Canopy:ø4. 72″*H1. 1″            | 1   |            |
| ZH   | 0                                                                                                                                                                                                                                                                                                                                                                                                                                                                                                                                                                                                                                                                                                                                                                                                                                                                                                                                                                                                                                                                                                                                                                                                                                                                                                                                                                                                                                                                                                                                                                                                                                                                                                                                                                                                                                                                                                                                                                                                                                                                                                                              | M4 Screws                        | 3   |            |
| P1   |                                                                                                                                                                                                                                                                                                                                                                                                                                                                                                                                                                                                                                                                                                                                                                                                                                                                                                                                                                                                                                                                                                                                                                                                                                                                                                                                                                                                                                                                                                                                                                                                                                                                                                                                                                                                                                                                                                                                                                                                                                                                                                                                | Adjuster                         | 1   |            |
| P2   | $\sim$                                                                                                                                                                                                                                                                                                                                                                                                                                                                                                                                                                                                                                                                                                                                                                                                                                                                                                                                                                                                                                                                                                                                                                                                                                                                                                                                                                                                                                                                                                                                                                                                                                                                                                                                                                                                                                                                                                                                                                                                                                                                                                                         | Power Cord 24AWG*3C<br>Clear     | 1   |            |
| Р3   | 6                                                                                                                                                                                                                                                                                                                                                                                                                                                                                                                                                                                                                                                                                                                                                                                                                                                                                                                                                                                                                                                                                                                                                                                                                                                                                                                                                                                                                                                                                                                                                                                                                                                                                                                                                                                                                                                                                                                                                                                                                                                                                                                              | Strain relief<br>∅0.55″*H0.62″   | 1   |            |

### 5203D5 D4. 75"H13. 33"L1

| part | picture | Description             | Qty | Check list |
|------|---------|-------------------------|-----|------------|
| P4   |         | Iron pipe Ø0.98″*H3.98″ | 1   |            |
| Р5   |         | Aluminum Ø0.9″*H0.59″   | 1   |            |
| P6   | a       | LED COB                 | 1   |            |
| Ρ7   | L       | M3 Screws               | 2   |            |
| Р8   |         | Iron pipe Ø0.98″*H87″   | 1   |            |
| Р9   | ()      | Crystal:00.98"*H8.27"   | 1   |            |
| P10  | •       | Screw:MO. 16"*0.24"     | 2   |            |
| P11  | ۲       | Wrench:L1.97"*W0.71"    | 1   |            |
|      |         |                         |     |            |
|      |         |                         |     |            |
|      |         |                         |     |            |
|      |         |                         |     |            |
|      |         |                         |     |            |

# Frame Assembly Diagram

5203D5 D4.75"H13.33"L1

1. Install the canopy part(1).

2. Fasten the fixture loop to hang the whole fixture(2).

3. Install the Light dish A(3) and bulb(4)-not included.

4. Follow the crystal instruction to hang the crystal.

5. Install the Shade pattern(5).