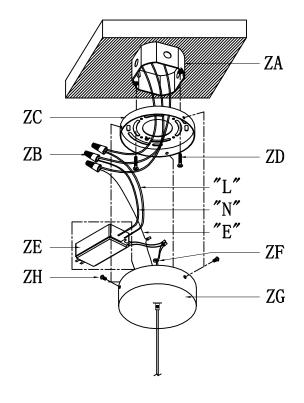

## Step 2

(06)

"L" = Hot wire "N" = Neutral wire "E" = Ground wire

### 5203D5 d4.75"H13.33"L1

IMPORTANT: Test sockets with bulb before dressing the fixture.

- 1 .Attach the crossbar to the electrical box.
- 2 .Pass the lamp wire and ground wire through the loop, canopy ring and center hole of canopy cover.
- 3 .Screw2.5" nipple into the crossbar and fasten with hex-nut.
- 4 . Pull wires up through the nipple.
- 5 .Screw loop only onto nipple leaving the canopy ring and canopy cover on the fixture chain.
- 6 . Hang the fixture on chain.
- 7 .Make the electrical connections as detailed in the drawing above.
- 8 .Secure the canopy cover with threaded canopy ring