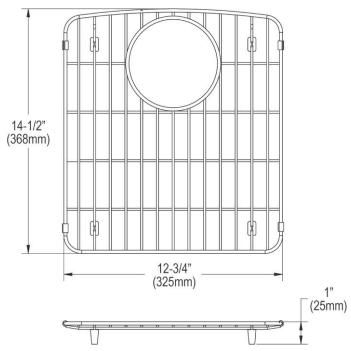

## **PRODUCT SPECIFICATIONS**

Elkay Stainless Steel 12-3/4" x 14-1/2" x 1" Bottom Grid. Overall dimensions are 12-3/4" x 14-1/2" x 1".

Made of Stainless Steel

Bottom grids are:

- Custom designed to protect and cover the bottom of your sink.
- Properly positioned opening for convenient access to drain or disposer.
- Built from solid stainless steel to resist corrosion and provide years of service.

| Material:          | Stainless Steel          |
|--------------------|--------------------------|
| Finish:            | Polished Stainless Steel |
| Dimensions:        | 12-3/4" x 14-1/2" x 1"   |
| Fits Bowl Size(s): | 15-3/16" x 16-3/4"       |