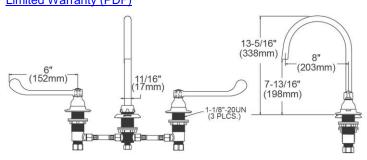

| Mounting Type:      | Deck Mount                   |
|---------------------|------------------------------|
| Special Features:   | Low Flow                     |
|                     | Solid Brass Construction     |
|                     | Spout swing restriction pin  |
| Finish:             | Chrome (CR)                  |
| Handle Type:        | 6" Wristblade Handle         |
| Deck Clearance:     | 7-13/16"                     |
| Spout Reach:        | 8"                           |
| Spout Height:       | 13-5/16"                     |
| Hole Drillings:     | 3                            |
| Material:           | Chrome Plated Brass          |
| Valve Type:         | Quarter Turn Ceramic Disc    |
| Valve Connection:   | 3/8" Female Compression Hose |
|                     | Assembly                     |
| Flow Rate:          | 1.5 GPM                      |
| Faucet Hole Spread: | 8                            |
| Spout Type:         | Gooseneck                    |