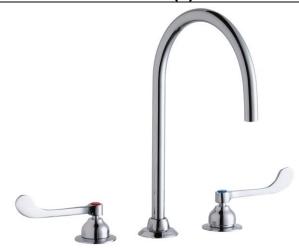

# Elkay 8" Centerset with Concealed Deck Laminar Flow Faucet with 8" Gooseneck Spout 6" Wristblade Handles Chrome

Model(s) LK800LGN08T6

### PRODUCT SPECIFICATIONS

Elkay 8" Centerset with Concealed Deck Laminar Flow Faucet with 8" Gooseneck Spout 6" Wristblade Handles Chrome. Faucet has a flow rate of 1.5 GPM, and is made of Chrome Plated Brass material, with a Quarter Turn Ceramic Disc valve. Faucet requires 3 faucet holes.

| Mounting Type:      | Deck Mount                   |
|---------------------|------------------------------|
| Special Features:   | Low Flow                     |
|                     | Solid Brass Construction     |
|                     | Spout swing restriction pin  |
| Finish:             | Chrome (CR)                  |
| Handle Type:        | 6" Wristblade Handle         |
| Deck Clearance:     | 7-13/16"                     |
| Spout Reach:        | 8"                           |
| Spout Height:       | 13-5/16"                     |
| Hole Drillings:     | 3                            |
| Material:           | Chrome Plated Brass          |
| Valve Type:         | Quarter Turn Ceramic Disc    |
| Valve Connection:   | 3/8" Female Compression Hose |
|                     | Assembly                     |
| Flow Rate:          | 1.5 GPM                      |
| Faucet Hole Spread: | 8                            |
| Spout Type:         | Gooseneck                    |