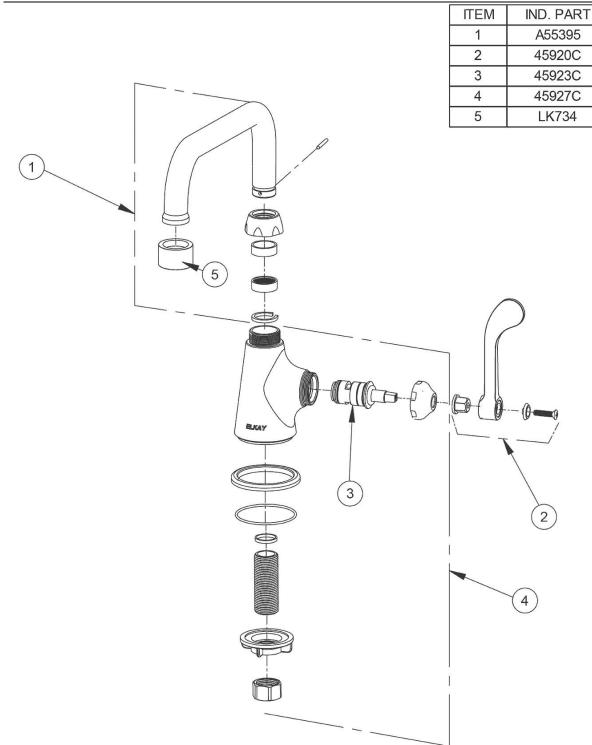

## Elkay Single Hole with Single Control Faucet with 10" Arc Tube Spout 6" Wristblade Handle Chrome

Model(s) LK535AT10T6

Right Cold Cartridge

2.2 GPM VR Aerator

Spout

Body

Handle, 6"

In keeping with our policy of continuing product improvement, Elkay reserves the right to change product specifications without notice. Please visit elkay.com for the most current version of Elkay product specification sheets. This specification describes an Elkay product with design, quality, and functional benefits to the user. When making a comparison of other producers' offerings, be certain these features are not overlooked.