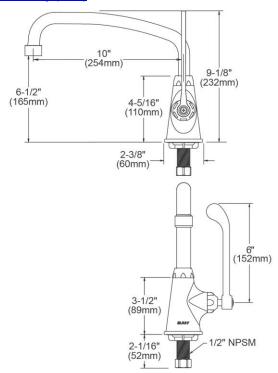

| Mounting Type:    | Deck Mount                       |
|-------------------|----------------------------------|
| Special Features: | Low Flow                         |
|                   | Solid Brass Construction         |
|                   | Spout Swing Restriction Pin      |
| Finish:           | Chrome (CR)                      |
| Handle Type:      | 6" Wristblade Handle             |
| Deck Clearance:   | 6-1/2"                           |
| Spout Reach:      | 10"                              |
| Spout Height:     | 9-1/8"                           |
| Hole Drillings:   | 1                                |
| Material:         | Chrome-plated Brass              |
| Valve Type:       | Quarter Turn Ceramic Disc - Cold |
| Valve Connection: | 1/2"-14 NPSM                     |
| Flow Rate:        | 1.5 GPM                          |
| Spout Type:       | Arc Tube                         |