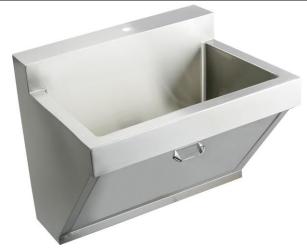

## Elkay Stainless Steel 30" x 23" x 11" Wall Hung Single Bowl Surgeon Scrub Sink Model(s) EWSF130261

## PRODUCT SPECIFICATIONS

Elkay Stainless Steel 30" x 23" x 11", Wall Hung Single Bowl Surgeon Scrub Sink. Sink is manufactured from 16 gauge 304 Stainless Steel with a Buffed Satin finish, Rear Center drain placement.

| Material:          | 304 Stainless Steel |
|--------------------|---------------------|
| Finish:            | Buffed Satin        |
| Gauge:             | 16                  |
| Number of Bowls:   | 1                   |
| Sink Dimensions:   | 30" x 23" x 26"     |
| Bowl 1 Dimensions: | 26" x 16-1/4" x 11" |
| Backsplash Height: | 4                   |
| Drain Size:        | 3-1/2" (89mm)       |
| Drain Location:    | Rear Center         |