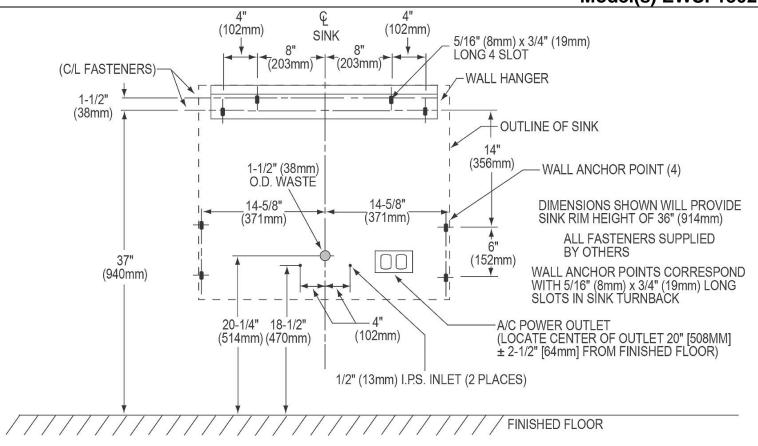

| Material:          | 304 Stainless Steel |
|--------------------|---------------------|
| Finish:            | Buffed Satin        |
| Gauge:             | 16                  |
| Number of Bowls:   | 1                   |
| Sink Dimensions:   | 30" x 23" x 26"     |
| Bowl 1 Dimensions: | 26" x 16-1/4" x 11" |
| Backsplash Height: | 4                   |
| Drain Size:        | 3-1/2" (89mm)       |
| Drain Location:    | Rear Center         |