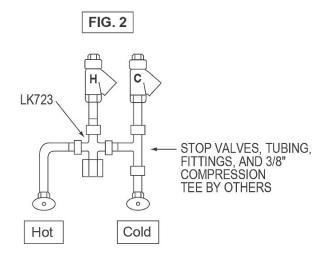

LKB721C SENSOR FAUCET WITH LK723 THERMOSTATIC MIXING VALVE

In keeping with our policy of continuing product improvement, Elkay reserves the right to change product specifications without notice. Please visit elkay.com for the most current version of Elkay product specification sheets. This specification describes an Elkay product with design, quality, and functional benefits to the user. When making a comparison of other producers' offerings, be certain these features are not overlooked.