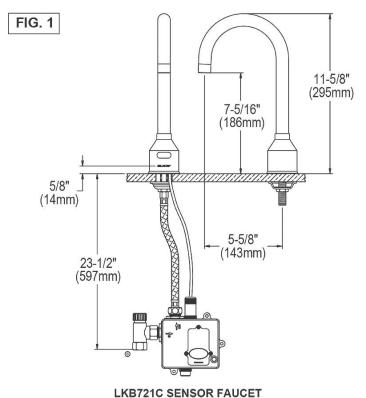

LKB721C SENSOR FAUCET WITH LK723 THERMOSTATIC MIXING VALVE

In keeping with our policy of continuing product improvement, Elkay reserves the right to change product specifications without notice. Please visit elkay.com for the most current version of Elkay product specification sheets. This specification describes an Elkay product with design, quality, and functional benefits to the user. When making a comparison of other producers' offerings, be certain these features are not overlooked.