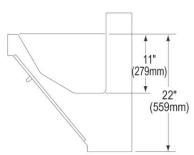

| Material:          | 304 Stainless Steel |
|--------------------|---------------------|
| Finish:            | Buffed Satin        |
| Gauge:             | 16                  |
| Number of Bowls:   | 1                   |
| Sink Dimensions:   | 30" x 23" x 26"     |
| Bowl 1 Dimensions: | 26" x 16-1/4" x 11" |
| Backsplash Height: | 4                   |
| Drain Size:        | 3-1/2" (89mm)       |
| Drain Location:    | Rear Center         |