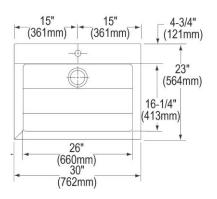

| Material:          | 304 Stainless Steel |
|--------------------|---------------------|
| Finish:            | Buffed Satin        |
| Gauge:             | 16                  |
| Number of Bowls:   | 1                   |
| Sink Dimensions:   | 30" x 23" x 26"     |
| Bowl 1 Dimensions: | 26" x 16-1/4" x 11" |
| Backsplash Height: | 4                   |
| Drain Size:        | 3-1/2" (89mm)       |
| Drain Location:    | Rear Center         |