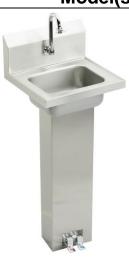

## Elkay Stainless Steel 16-3/4" x 15-1/2" x 13" Single Bowl Wall Hung Handwash Sink Kit Model(s) CHSP1716C

## **PRODUCT SPECIFICATIONS**

Elkay Stainless Steel 16-3/4" x 15-1/2" x 13", Single Bowl Wall Hung Handwash Sink Kit. Sink is manufactured from 18 gauge 304 Stainless Steel with a Buffed Satin finish, Center drain placement.