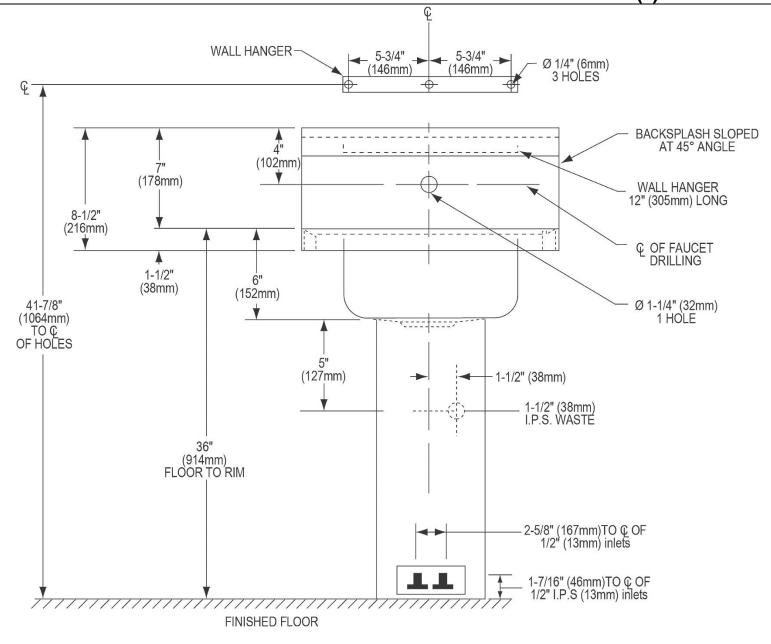

| Material:          | 304 Stainless Steel     |
|--------------------|-------------------------|
| Finish:            | Buffed Satin            |
| Gauge:             | 18                      |
| Number of Bowls:   | 1                       |
| Sink Dimensions:   | 16-3/4" x 15-1/2" x 13" |
| Bowl 1 Dimensions: | 12" x 9-1/4" x 6"       |
| Drain Location:    | Center                  |

Special Note: 2.2 GPM

Included with Product:

CHSP1716 sink, one LK399A foot control, one LK395A spout, one LK8 grid drain fitting, and one LK500 P-trap

AMERICAN PRIDE. A LIFETIME TRADITION.

Like your family, the Elkay family has values and traditions that endure. For almost a century, Elkay has been a family-owned and operated company, providing thousands of jobs that support our families and communities.