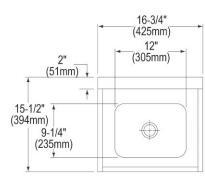

| Material:          | 304 Stainless Steel     |
|--------------------|-------------------------|
| Finish:            | Buffed Satin            |
| Gauge:             | 18                      |
| Number of Bowls:   | 1                       |
| Sink Dimensions:   | 16-3/4" x 15-1/2" x 13" |
| Bowl 1 Dimensions: | 12" x 9-1/4" x 6"       |
| Drain Location:    | Center                  |