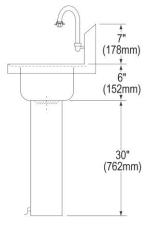

| Material:          | 304 Stainless Steel     |
|--------------------|-------------------------|
| Finish:            | Buffed Satin            |
| Gauge:             | 18                      |
| Number of Bowls:   | 1                       |
| Sink Dimensions:   | 16-3/4" x 15-1/2" x 13" |
| Bowl 1 Dimensions: | 12" x 9-1/4" x 6"       |
| Drain Location:    | Center                  |

Special Note: 2.2 GPM

Included with Product:

CHSP1716 sink, one LK399A foot control, one LK395A spout, one LK8 grid drain fitting, and one LK500 P-trap

AMERICAN PRIDE. A LIFETIME TRADITION.

Like your family, the Elkay family has values and traditions that endure. For almost a century, Elkay has been a family-owned and operated company, providing thousands of jobs that support our families and communities.