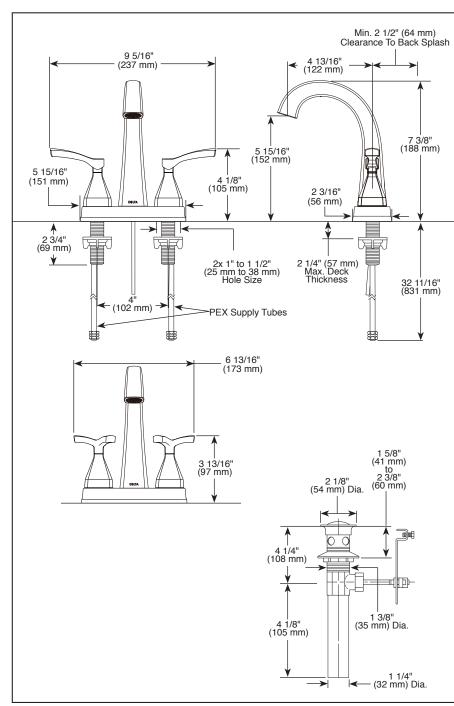

#### **STANDARD SPECIFICATIONS:**

- Maximum 1.2 gpm @ 60 psi, 4.5 L/min @ 414 kPa
- · Three hole mount
- 1/4 turn handle stops
- · Diamond coated ceramic cartridge
- Hot and cold stems are interchangeable
- 3/8" O.D. straight PEX supply tubes
- Models have metal drain with pop-up type fitting with plated flange and stopper