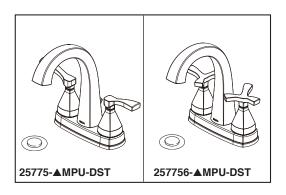

# BATHROOM FAUCET

- Stryke<sup>™</sup> Bath Collection
- Two Handle Deck Mount

### **FEATURES:**

- DIAMOND Seal® Technology
- Lumicoat<sup>®</sup> Finish (-PR models only)
- Lumicoat<sup>®</sup> Finishes easily wipe clean without cleaners and chemicals on the products most commonly touched areas.