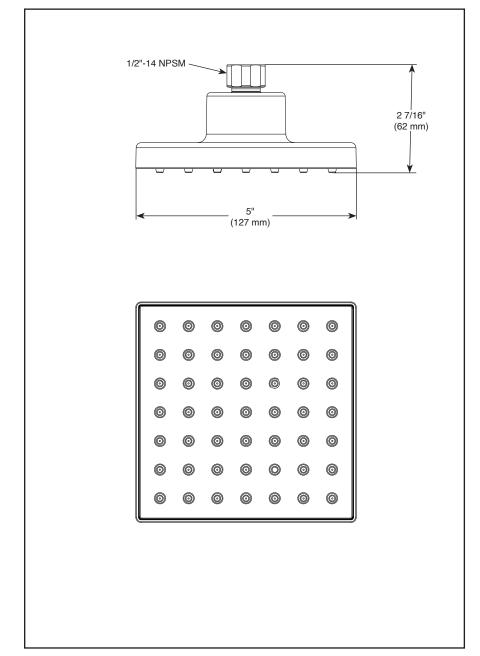

## **STANDARD SPECIFICATIONS:**

- Maximum 1.75 gpm @ 80 psi, 6.6 L/min @ 550 kPa.
- Standard 1/2" pipe fitting.
- Wrench flats for tightening.
- Metal ball connector.

- Parts and Finish Lifetime limited warranty; or for commercial purchasers, 10 years for multi-family residential (apartments and condominiums) and 5 years for all other commercial uses, in each case from the date of purchase.
- Electronic Parts and Batteries (if applicable) 5 years from the date of purchase; or for commercial purchasers, 1 year from the date of purchase. No warranty is provided on batteries.

## **COMPLIES WITH:**

- ASME A112.18.1 / CSA B125.1
- EPA WaterSense®