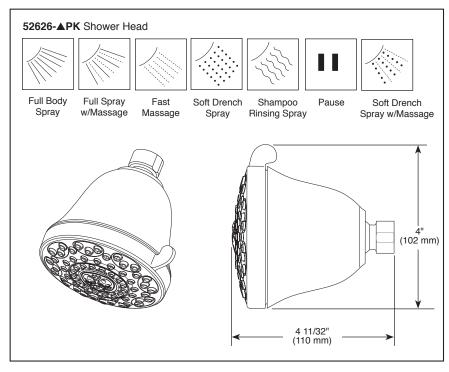

# **SHOWER HEAD**

■ Seven Spray Setting Shower Head

# **FEATURES:**

■ Touch-Clean® Nozzles

### STANDARD SPECIFICATIONS

- Maximum 1.75 gpm at 80 psi, 6.6 L/min @ 550 kPa
- Standard 1/2" pipe fitting
- Seven spray patterns pause is a non-positive shut-off
- The ball joint swivel angle is 20° (10° per side)
- Easy turn dial changes sprays