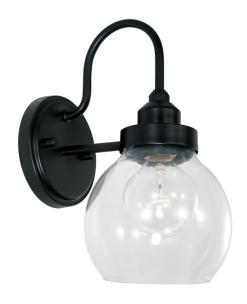

## **AA1014MB**

#### 1 LIGHT SCONCE

Matte Black

UPC: 841740160643

Available Finishes: Matte Black (MB)

# **DIMENSIONS**

Dimensions: 6"W x 11.25"H x 8.50"E

Product Weight: 2 lbs.

Max. Hanging Height: 11.25" Min. Hanging Height: 11.25" Backplate: 5"W x 5"H x 0.75"E

Junction: Ctr/Top: 5.50"; Ctr/Btm: 5.75"

#### LAMPING INFORMATION

Lamping: 1 - 100 Watt E26 Medium

No. of Sockets: 1

Max. Wattage Per Bulb: 100W

Dimmable: Yes Bulb(s) Included: No

Recommended Bulb(s): G25

UL Rating: UL listed. Rated for Damp locations.

### **GLASS DESCRIPTION**

Clear Glass

Glass Dimensions: 6"W X 6"H

| JOB/LOCATION: |  |  |
|---------------|--|--|
| QUANTITY:     |  |  |
| NOTES:        |  |  |
|               |  |  |
|               |  |  |