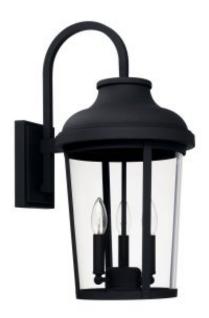

# 3 Light Outdoor Wall Lantern

927031BK

11"W x 22.50"H x 14"E

Black

### **Finish Description**

Black

#### Glass

Clear Glass