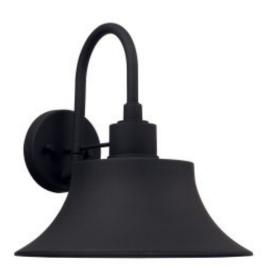

## 1 Light Outdoor Wall Lantern

926312BK

13"W x 13.25"H x 14"E

Black

## **Specs**

**Description** 1 Light Outdoor Wall Lantern

Collection Brock

Finish Description Black

Lamping 1 - 100 Watt E26 Medium

Recommended Bulb A19

Voltage 120V

**Certification** UL Listed. Rated for Wet Locations.

Backplate 13"W x 13.25"H x 14"E

Center to Top / Btm 7" / 6.25"

Category Wall Lantern

Light Source Incandescent

About Designed in Atlanta. Manufactured in China.

**Style** Classic

Room List Exterior

Warranty 5 years against rust and fading of finish