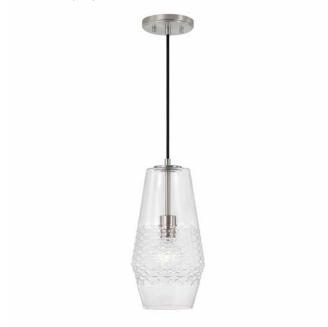

# DENA 1 LIGHT PENDANT

**Brushed Nickel** 

UPC: 841740164566

Available Finishes: Aged Brass (AD), Brushed Nickel (BN),

Matte Black (MB)

| JOB/LOCATION: |  |
|---------------|--|
| QUANTITY:     |  |
| NOTES:        |  |
|               |  |
|               |  |

## **DIMENSIONS**

Dimensions: 7"W x 14.25"H Product Weight: 3.75 lbs. Max. Handing Height: 111" Min. Hanging Height: 14.25" Wire/Chain: 96" Wire Canopy: 5"W x 0.75"H

## **GLASS DESCRIPTION**

Diamond Embossed Glass

Glass Dimensions: 4.75"W X 13.25"H

ADDITIONAL INFORMATION

Black Braided Cord