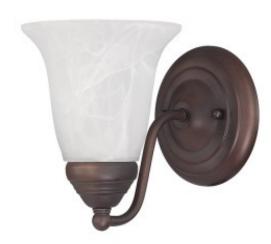

## 1 Light Sconce

1361BB-117

6"W x 8"H x 8"D

**Burnished Bronze** 

## **Finish Description**Burnished Bronze

#### Glass

White Faux Alabaster Glass