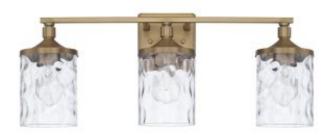

## **3 Light Vanity**

128831AD-451

24"W x 10"H x 7"E

Aged Brass

## **Specs**

**Description** 3 Light Vanity

Collection Colton

Finish Description Aged Brass

Glass Clear Water Glass

Lamping 2 - 100 Watt E26 Medium

Recommended Bulb A19

Voltage 120V

**Certification** UL listed. Rated for Damp locations.

**Backplate** 5"W x 5"H x 0.75"E

Center to Top / Btm 2" / 7.5"

Category Vanity

Light Source Incandescent

About Designed in Atlanta. Manufactured in China.