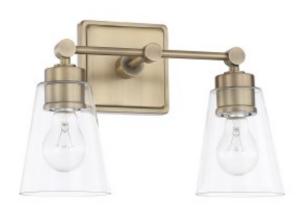

# 2 Light Vanity

121821AD-432

14"W x 10"H x 7.25"E

Aged Brass

# **Specs**

# Description

2 Light Vanity

#### Collection

Capital Vanities

# **Finish Description**

Aged Brass

#### Glass

Clear Glass