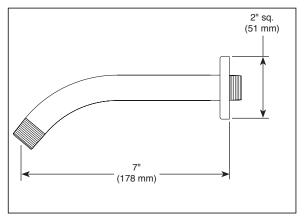

## **SHOWER ARM** AND FLANGE

■ Siderna® Bath Collection

## **STANDARD SPECIFICATIONS:**

- Solid brass construction
- 1/2" NPT threads