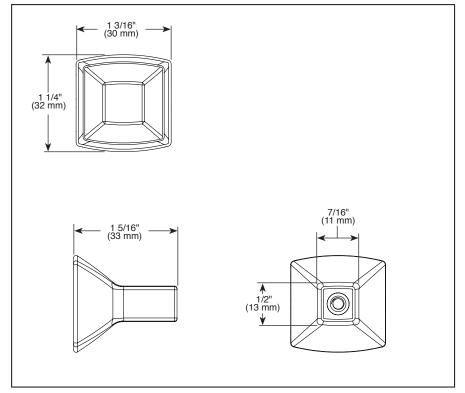

## **ACCESSORIES**

- Vettis<sup>™</sup> Bath Collection
- Drawer Knob

## **STANDARD SPECIFICATIONS:**

- Mounting hardware (8-32 UNC screw) included with product
- All metal construction
- Finishes match full Vettis™ suite